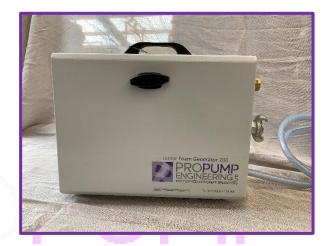

# **JUNIOR FOAM GENERATOR JFG 200**

Portable Junior foam generators are used to produce a high density foam of the same type used by our commercial in-line foam concrete pumping systems. These small, air driven foam generators can be used with a wide range of concrete admixtures, however we solely use them with our Propump 26 and 40 Foam Additives. They use a robust aluminium air driven pump and make use of a pre-diluted solution of water and foaming agent. The Junior foam generator makes use of an internal foam lance expansion chamber to make point of delivery of foam lightweight and easy.

#### **Specification**

• Size:

400mm x 300mm x 200mm

• Weight:

15kg approx.

Power Consumption:

Comp Air 15cfm @ 100psi

• Production Rate: