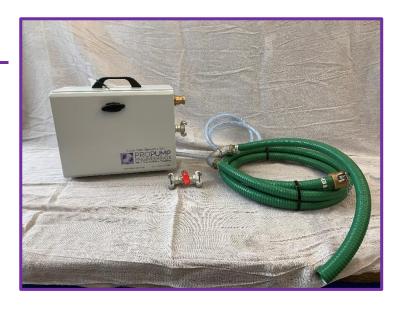

#### **Package Contents**

- Foam generator in cabinet with carry handle
- ½" suction hose with check valve and foot strainer. 2 metre length

40mm foam delivery hose with camlock fittings.

3 meter length

Modular in-line Claw coupling ball valve for manual isolation