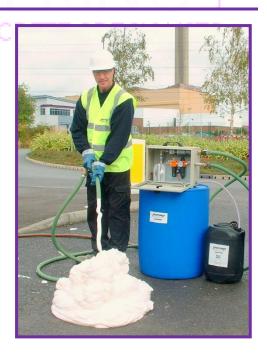

## **Description and Application**

- Used for the production of volumetric batches of foamed concrete.
- Can produce foam concretes down to 300kg/m3 1900kg/m3.
- Excellent for;
  - Laboratory work.
  - Testing and trials.
  - o Block making.
  - o Hand batching.
  - Panel production.
  - Smaller volumes.
- System completely powered by compressed air.
- Internal expansion lance.
- Used on site for smaller pre-foam volumes.

The foam quality is the same as its bigger brother the ABFG500 that produces 500 l/min of foam.

There are many of these systems all over the world being used every day to provide lightweight foamed concrete panels, blocks, trench re-instatement, roofing, tunnel linings, floors, laboratory work, etc.