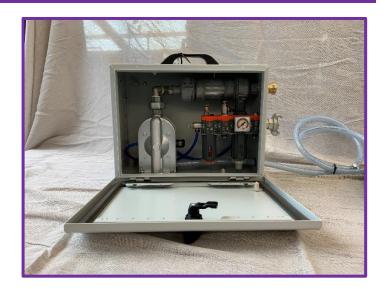

#### **Key Features**

- Small form factor
- Manual on/off
- No need to worry about dosing units/pumps
- Metal pump system for long-term durability.
- Air regulator for pressure control.
- Versatile 40mm flexible lance.
- Low air consumption compared to ABFG 500