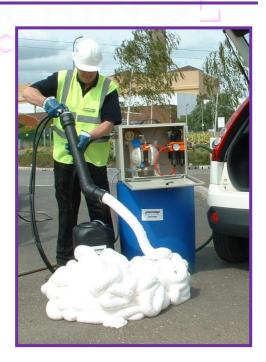

# **Description and Application**

- Used for the production of volumetric batches of foamed concrete such as ready mixed trucks.
- Manual on, auto off, with re-settable timer.
- Variable from 1-10 minutes on easy to read analogue dial.
- Separate suction lines for water & chemical feed.
- Air regulator for pressure control.
- 75mm diameter curved lance for easy placement of foam into ready mix trucks.
- 5m lance leads and lockable steel cabinet.
- System completely powered by compressed air

The foam quality is the same as our bigger truck system, which delivers 1000 l/min of foam.

These units were used to produce over 13,000m3 worth of foamed concrete in one continuous pour over 14 days. Three units were used and over 2,000 Ready mix Trucks attended site.