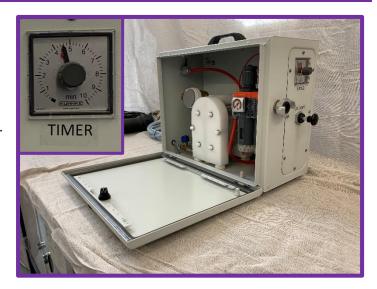

# **Description and Application**

- Used for the production of volumetric batches of foamed concrete such as ready mixed trucks.
- Manual on, auto off, with re-settable timer.
- Variable from 1-10 minutes on easy to read analogue dial.
- Separate suction lines for water & chemical feed.
- Air regulator for pressure control.
- 75mm diameter curved lance for easy placement of foam into ready mix trucks.
- 5m lance leads and lockable steel cabinet.
- System completely powered by compressed air

#### **Key Features**

- Portable form factor
- Manual on/off
- Separate admixture intake
- Solid nylon pump system for long term durability.
- Air regulator for pressure control.
- Versatile 5 metre lance hose.
- External lance
- Water meter to measure production volumes
- Accurate Kunkhe Timer

- Modular in-line Claw coupling
- 1-10 minute air driven timer