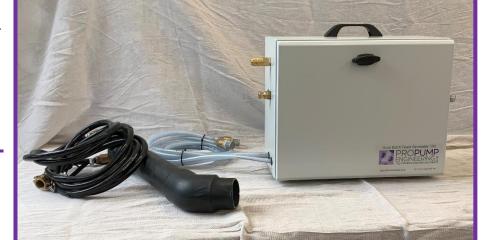

#### **Package Contents**

- Foam generator in cabinet with carry handle
- 34" water suction hose with check valve and foot strainer.

2 metre length

- 1/4" Chemical suction hose with foot valve and strainer. 2 meter length PECIAL 5