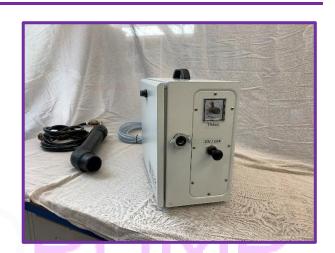

# **AUTO BATCH FOAM GENERATOR 500**

Foam generators are used to produce a high density foam of the same type used by our commercial in-line foam concrete pumping systems. These small, air driven foam generators can be used with a wide range of concrete admixtures, however we solely use them with our Propump 26 and 40 Foam Additives. Our larger, portable foam generators have timing functions and produce up to 500 litres per minute of foam. Suitable for on-site foaming in large volumes.

### **Specification**

• Size:

600mm x 400mm x 250mm

• Weight:

30kg approx.

Power Consumption:

Comp Air 30cfm @ 100psi

Production Rate:

# **Description and Application**

- Used for the production of volumetric batches of foamed concrete such as ready mixed trucks.
- Manual on, auto off, with re-settable timer.
- Variable from 1-10 minutes on easy to read analogue dial.
- Separate suction lines for water & chemical feed.
- Air regulator for pressure control.
- 75mm diameter curved lance for easy placement of foam into ready mix trucks.
- 5m lance leads and lockable steel cabinet.
- System completely powered by compressed air